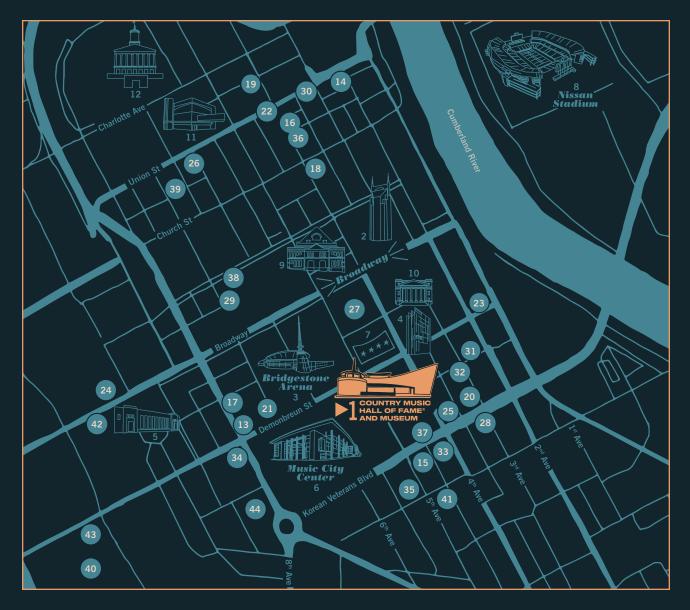

## The Heart of Mashville

## MAIN ATTRACTIONS

- 1 Country Music Hall of Fame<sup>®</sup> and Museum
- 2 AT&T Building
- 3 Bridgestone Aren
- 4 Bridgestone Tower
- 5 Frist Art Museum
- 6 Music City Center
- 7 Music City Walk of Fame Park
- 8 Nissan Stadium
- 9 Ryman Auditorium
- 10 Schermerhorn Symphony Center
- Performing Arts Center
- 12 Tennessee State Capitol

## HOTELS

- 13 1 Hotel Nashville
- 14 21c Museum Hotel
- 15 AC Hotel by Marriott
- 16 Bobby Hotel
- 17 Cambria Hot
- 18 Courtyard by Marriott
- 19 DoubleTree by Hilton Nashville Downtown
- 20 Drury Plaza Hotel
- 21 Embassy Suites by Hilton Nashville Downtown
- 22 Fairlane Hotel
- 23 Four Seasons Hotel Nashville
- 24 Grand Hyatt Nashville
- 25 Hampton Inn & Suites

- 26 The Hermitage Hotel
- 27 Hilton Downtown
- 28 Hilton Garden Inn
- 29 Holston House
- 30 Hotel Indigo
- 31 Hyatt Centric
  - Downtown Nashville
- 32 Hyatt Place
- 33 The Joseph Hotel
- 34 JW Marriott
- 35 Margaritaville Hotel
- 36 Noelle Hotel
- 37 Omni Nashville Hotel
- 38 Renaissance Hotel
- 39 Sheraton Grand

- 40 Thompson Nashville
- 41 Tru by Hilton
- 42 Union Station Hote
- 43 W Nashville
- 44 The Westin Nashville